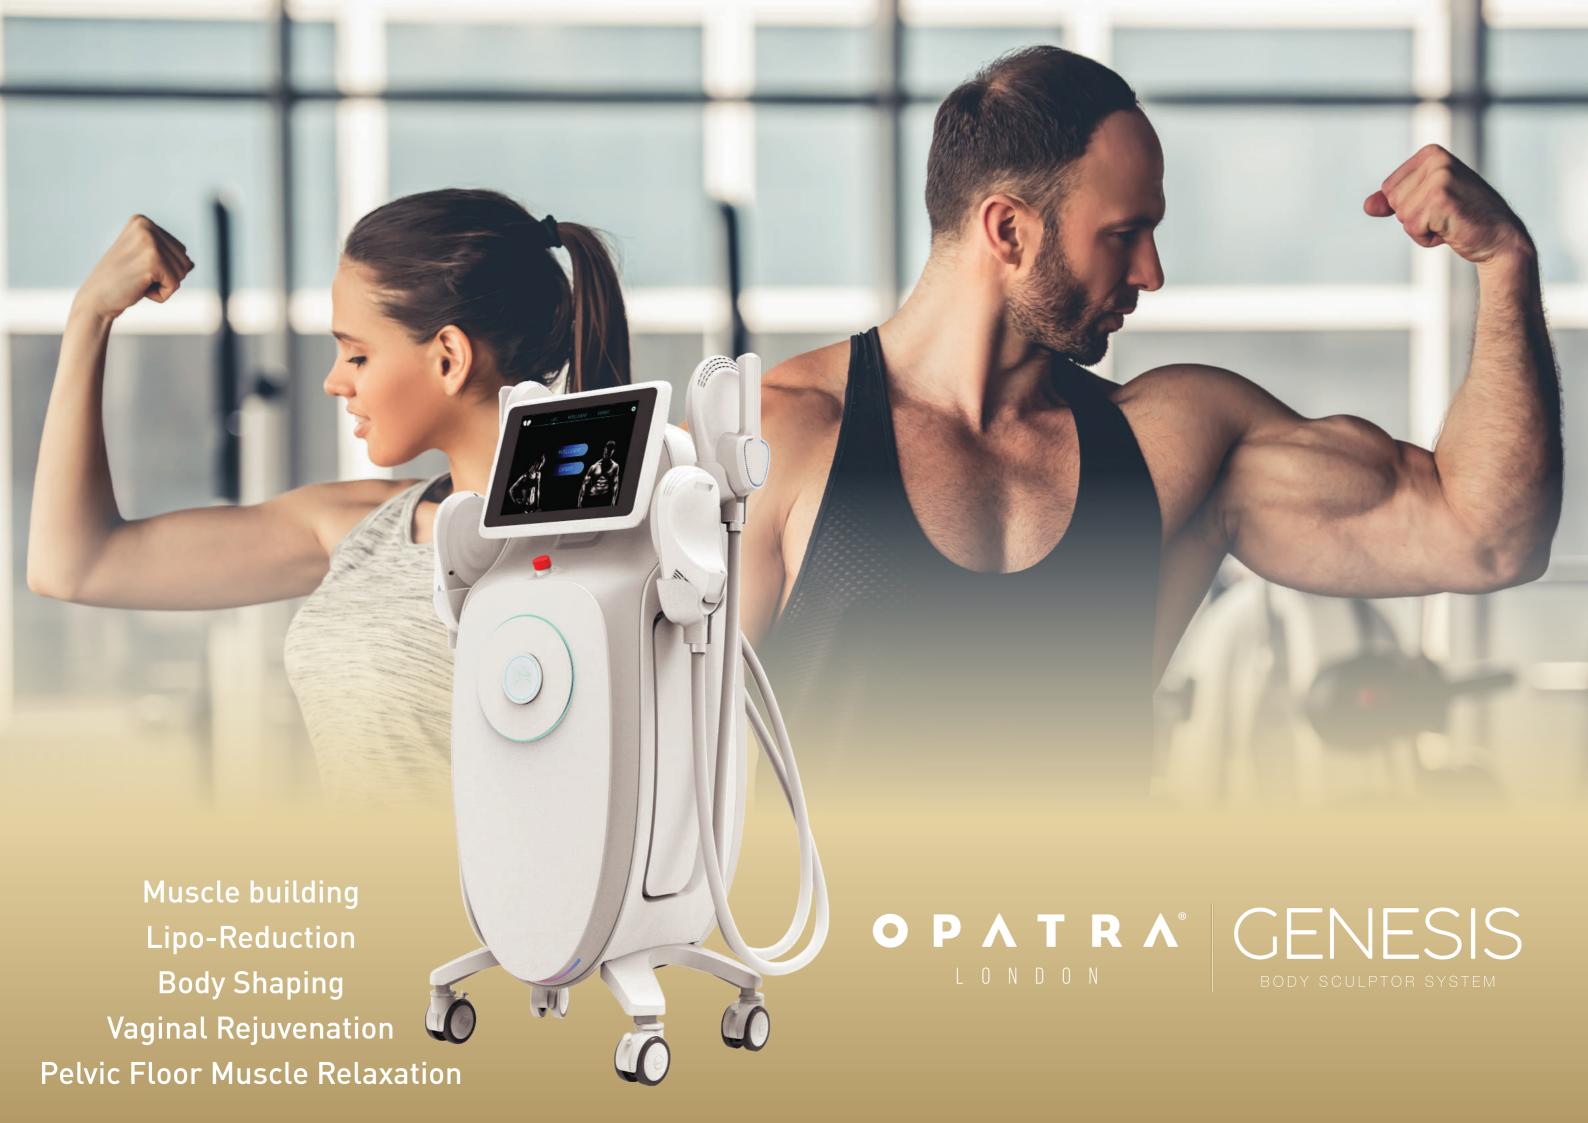

## Muscle Building

Pulsed Electro Magnetic Wave

High technology exclusively dedicated to a slimmer body

NON-INVASIVE · SAFE · EFFECTIVE

OPERATOR INDEPENDENT

/ ) ( IMORE COSMETICS · ENHANCE RESULTS

## **UNIQUE SMALL HANDLE CURVED**

Equipped with 4 worldwide unique applicators, 2 different sizes worldwide

Unique small handle curved, ergonomic, perfect for arm, waist, hips, thigh and calf.