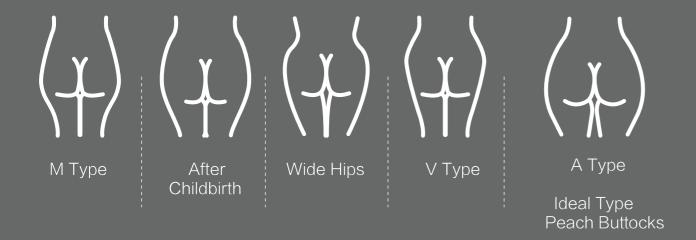

ISRUPTION**

Electro Magnetic Wave, intensive supramaximal contrac tions enhance release of epinephrine which triggers a cascade effect leading to supramaximal lipolysis in fat cells.



#### **FAT** LOSS

After Genesis Sculptor treatment, targeted fat cells shrink in volume and are eliminated.

#### Before treatment:

Subcutaneous fat and visceral fat are thickness. Muscle is thin with fatty and lossen body.





#### After treatment:

Subcutaneous fat and visceral fat are reduced. Muscle is strenthened and increased with firm and strong body.





## TO GET AN ATTRACTIVE BODY YOU NEED TO **BURN FAT**



#### Beautiful+ Health

Treatment/ Week

One course of treatment, Reduction of fat is



Waist circumference loss 4cm



Fat metabolism increased to 5times





## **BUTTOCKS PROBLEMS**





### NON-INVASIVE BUTTLIFT



MUSCLE TONING
NON-INVASIVE BUTTLIFT



## **Effect**



## BUTT, OF COURSE....

Introducing

**GENESIS** 

BODY SCULPTOR SYSTEM

a non-invasive treatment, is non-ionizing, non-radiating and non-thermal.

Best of all, Genesis is anesthesia and needle free.







## ABDOMEN PROBLEMS



Н Туре



Folding Type



Fat Type





After Childbirth

Build abdominal muscles Perfect Firm abs and V line abs



## ABDOMEN SCULPTING







FAT BURNING
ABDOMEN SCULPTING



## **Effect**





#### BEFORE

Skin, fat and muscle form your overall body appearance.

#### DURING

The skin remains unaffected while the energy penetrates to fat and muscle layers.

#### **AFTER**

The skin remains unaffected while the energy penetrates to fat and muscle layers.









## **ARMS A