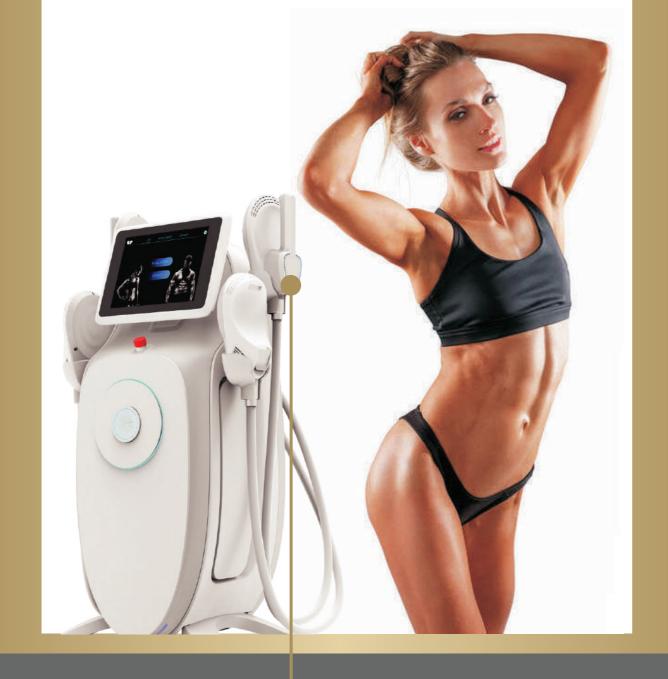

nd flabbier.



#### **FAT DISRUPTION**

Electro Magnetic Wave, intensive supramaximal contrac tions enhance release of epinephrine which triggers a cascade effect leading to supramaximal lipolysis in fat cells.



#### **FAT** LOSS

After Genesis Sculptor treatment, targeted fat cells shrink in volume and are eliminated.

#### Before treatment:

Subcutaneous fat and visceral fat are thickness. Muscle is thin with fatty and lossen body.





#### After treatment:

Subcutaneous fat and visceral fat are reduced. Muscle is strenthened and increased with firm and strong body.





## TO GET AN ATTRACTIVE BODY YOU NEED TO **BURN FAT**



#### Beautiful+ Health

Treatment/ Week

One course of treatment, Reduction of fat is



Waist circumference loss 4cm



Fat metabolism increased to 5times





## **BUTTOCKS PROBLEMS**





### NON-INVASIVE BUTTLIFT



MUSCLE TONING
NON-INVASIVE BUTTLIFT



## **Effect**



## BUTT, OF COURSE....

Introducing

**GENESIS** 

BODY SCULPTOR SYSTEM

a non-invasive treatment, is non-ionizing, non-radiating and non-thermal.

Best of all, Genesis is anesthesia and needle free.







## ABDOMEN PROBLEMS



Н Туре



Folding Type



Fat Type





After Childbirth

Build abdominal muscles Perfect Firm abs and V line abs



## ABDOMEN SCULPTING







FAT BURNING
ABDOMEN SCULPTING



## **Effect**





#### BEFORE

Skin, fat and muscle form your overall body appearance.

#### DURING

The skin remains unaffected while the energy penetrates to fat and muscle layers.

#### **AFTER**

The skin remains unaffected while the energy penetrates to fat and muscle