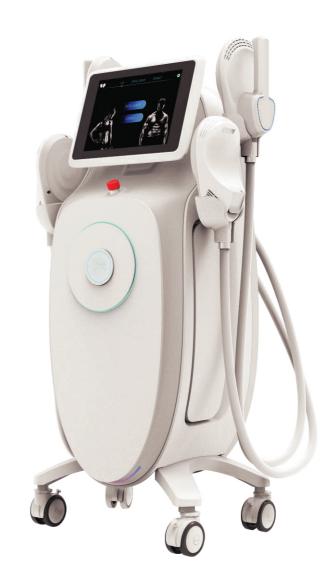

## Specification

## GENESIS BODY SCULPTOR SYSTEM

#### **TECHNICAL DATA**

Technology: High Energy Pulsed Electromagnetic

Applicators: 4 Applicators

Magnetic Power: 10 Tesla ± 20%

Magnetic Frequency: Symmetric Biphasic Pulse, Max 150Hz

Treatment Protocol: Auto Mode and Manual Mode

Treatment Time: 30 Minutes

Pulse Width: 260µs

Interface: 10'Touch Screen

Power: 3500W

Dimension:  $460 \times 380 \times 1130$  (mm)