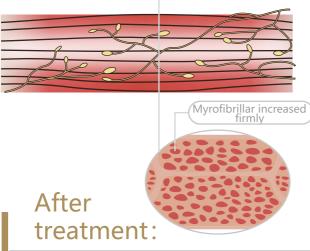

## Myofibrillars repair

After treatment, Myofibrillars tend to be strong and tight. Muscle becomes firm and elas tic. It responds with a deep remodeling of inner structure that result in muscle building and growth and body shaping.

Muscle is thin and the circumference of muscle is short. Myofibrillar is loose with small density.

Muscle is strong and the circumference of muscle is long. Myofibrillar is strenthened and increased with large density.