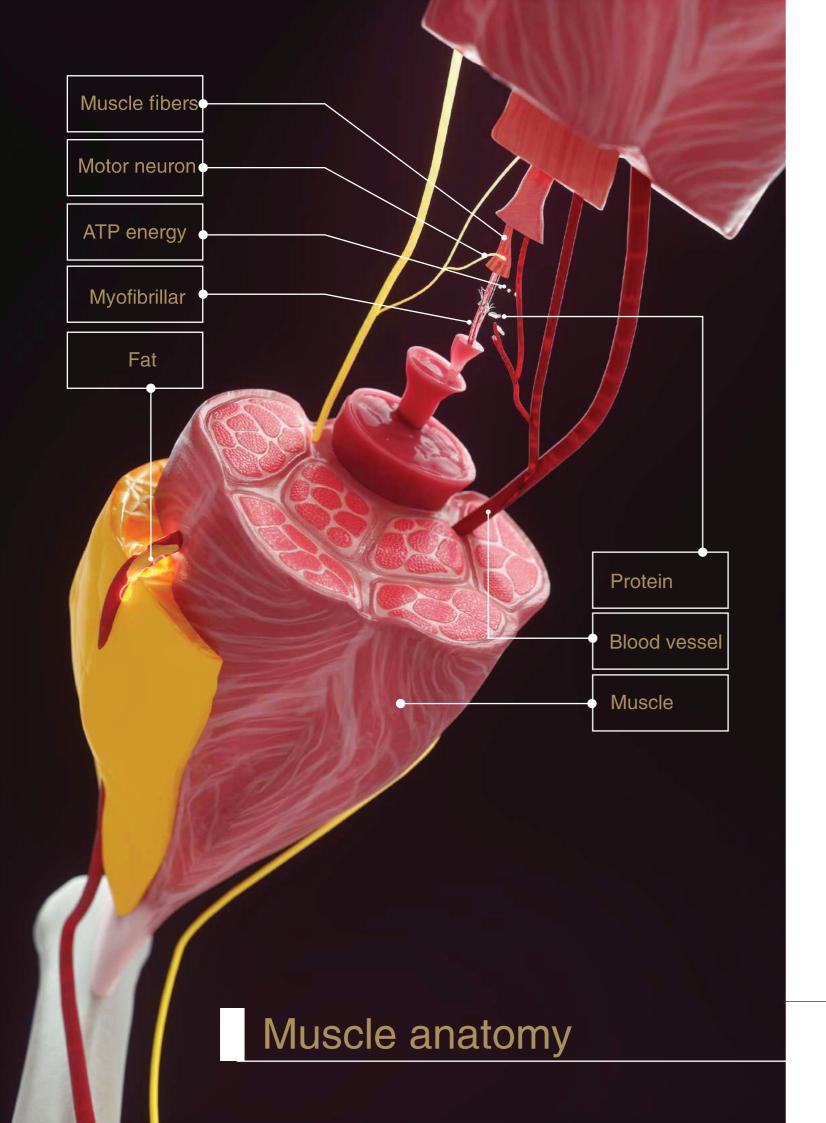

#### **HOW IT WORKS?**

#### IT IS NOT ONLY ABOUT FAT

Voluntary contractions may increase the demand for energy from fat cells. Released epinephrine signals the fat cells to initiate lipolysis.

Intensive supramaximal contractions enhance release of epinephrine which triggers a cascade effect leading to supramaximal lipolysis in fat cells.

The free fatty acids(FFAs) overflow causes cell dysfunction and induction of apoptosis programmed cell death. Dead cells collapse and are naturally flushed away.

Intensive supramaximal contractionsstimulate muscles' respondence with a deep remodeling of its inner structure, results in increased muscle density and volume.

## Myofibrillars loosen

As age grows, Myofibrillars are loose and fragile because of pregency, fat accumulation, lack of exercies and other factors. People become fatter and flabbier.

#### Myofibrillars break

The equipment interact with muscle neurons to induce supra maximal muscle contractions. In the process of continuous muscle contractions, part of Myofibrillar are gradually broken to cause muscle self-repair.

## Myofibrillars repair

After treatment, Myofibrillars tend to be strong and tight. Muscle becomes firm and elas tic. It responds with a deep remodeling of inner structure that result in muscle building and growth and body shaping.