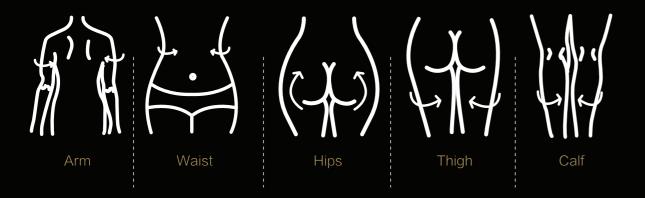

## **UNIQUE SMALL HANDLE CURVED**

Equipped with 4 worldwide unique applicators, 2 different sizes worldwide

Unique small handle curved, ergonomic, perfect for arm, waist, hips, thigh and calf.