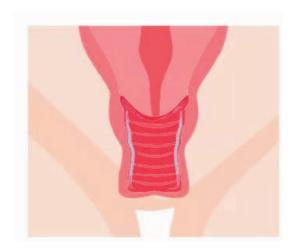

## **VAGINAL REJUVENATION**

Rectus Abdominis Firming Solution

Vagina Firming Solution

#### Firm the skin:

Genesis Sculptor System uses high-energy focused electromagnetic wave technology and high-magnetic pulses to generate directional motion force. One operation is equivalent to 10,000 Kegel exercises. It stimulates motor neurons to control pelvic floor muscle contraction, activates pelvic floor tissue, and promotes collagen regeneration.

Indications: vaginal relaxation, pelvic floor muscle relaxation, urinary incontinence, uterine prolapse, etc.