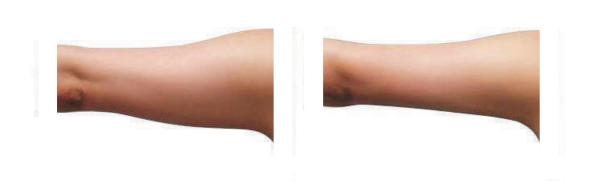

## **ARMS AND THIGHS FIRMING**

**Arms Firming Solution** 

Thighs Firming Solution

#### Firm the skin:

Due to weight fluctuations, pregnancies, passing time, and other factors, the skin gradually loses its tonicity and suppleness. Even though this skin sagging affects the entire body, certain areas are more susceptible to it: arms and inner thighs.