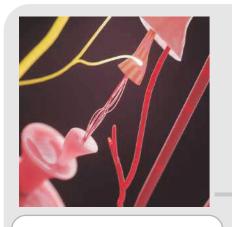

## Myofibrillars loosen

As age grows, Myofibrillars are loose and fragile because of pregency, fat accumulation, lack of exercies and other factors. People become fatter and flabbier.

#### Myofibrillars break

The equipment interact with muscle neurons to induce supra maximal muscle contractions. In the process of continuous muscle contractions, part of Myofibrillar are gradually broken to cause muscle self-repair.