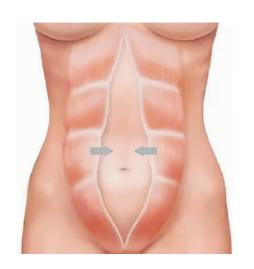

# TO GET AN ATTRACTIVE BODY YOU NEED TO BUILD MUSCLE

treatment, 30 minutes,

20000 crunches or squats

100% supramaximal muscle contractions,

other exercises only reach to 20-30%

Abdominal muscle mass increased by 16%

Abdominal muscle firmness increased by 11%