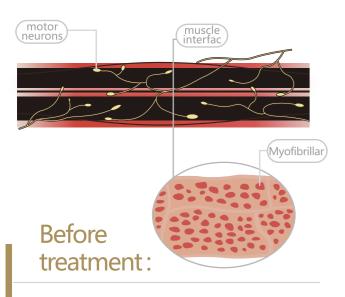

## Myofibrillars loosen

As age grows, Myofibrillars are loose and fragile because of pregency, fat accumulation, lack of exercies and other factors. People become fatter and flabbier.

#### Myofibrillars break

The equipment interact with muscle neurons to induce supra maximal muscle contractions. In the process of continuous muscle contractions, part of Myofibrillar are gradually broken to cause muscle self-repair.

## Myofibrillars repair

After treatment, Myofibrillars tend to be strong and tight. Muscle becomes firm and elas tic. It responds with a deep remodeling of inner structure that result in muscle building and growth and body shaping.

Muscle is thin and the circumference of muscle is short. Myofibrillar is loose with small density.

Muscle is strong and the circumference of muscle is long. Myofibrillar is strenthened and increased with large density.