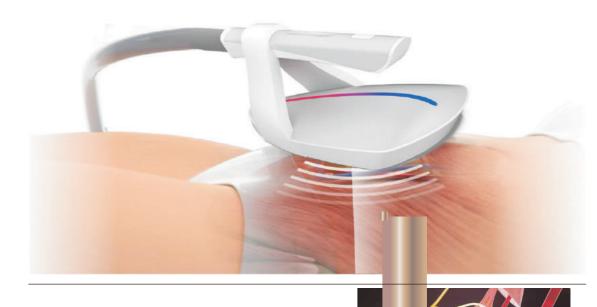

#### **HOW IT WORKS?**

#### IT IS NOT ONLY ABOUT FAT

Voluntary contractions may increase the demand for energy from fat cells. Released epinephrine signals the fat cells to initiate lipolysis.

Intensive supramaximal contractions enhance release of epinephrine which triggers a cascade effect leading to supramaximal lipolysis in fat cells.

The free fatty acids(FFAs) overflow causes cell dysfunction and induction of apoptosis programmed cell death. Dead cells collapse and are naturally flushed away.

Intensive supramaximal contractionsstimulate muscles' respondence with a deep remodeling of its inner structure, results in increased muscle density and volume.