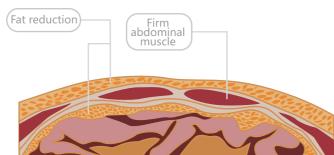

# TO GET AN ATTRACTIVE BODY YOU NEED TO BUILD MUSCLE

treatment, 30 minutes,

20000 crunches or squats

100% supramaximal muscle contractions,

other exercises only reach to 20-30%

Abdominal muscle mass increased by 16%