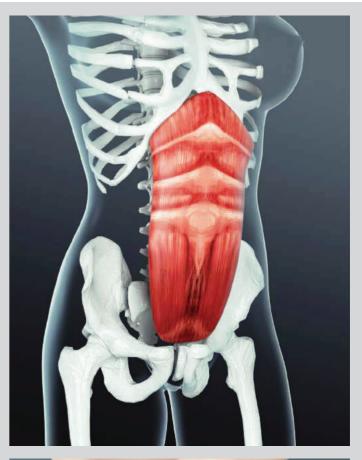

Muscle is thin and the circumference of muscle is short. Myofibrillar is loose with small density.

Muscle is strong and the circumference of muscle is long. Myofibrillar is strenthened and increased with large density.

#### After treatment:

Subcutaneous fat and visceral fat are reduced. Muscle is strenthened and increased with firm and strong body.