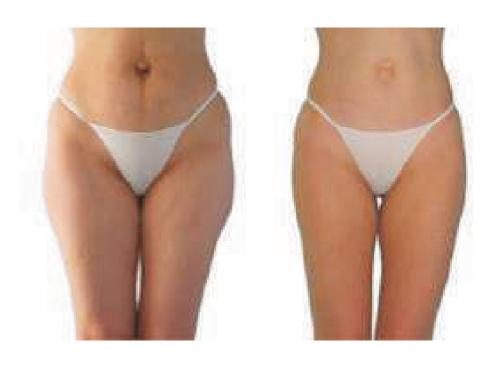

## **BUTTOCKS PROBLEMS**

### NON-INVASIVE BUTTLIFT

MUSCLE TONING
NON-INVASIVE BUTTLIFT

## BUTT, OF COURSE....

Introducing

**GENESIS** 

BODY SCULPTOR SYSTEM

a non-invasive treatment, is non-ionizing, non-radiating and non-thermal.

Best of all, Genesis is anesthesia and needle free.