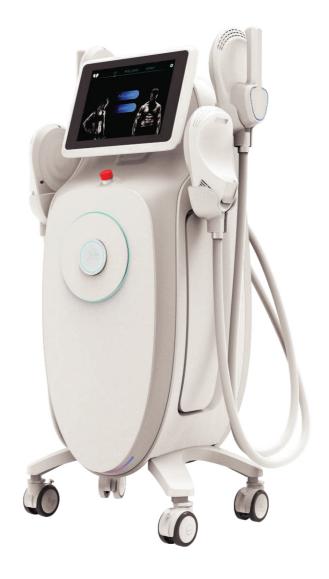

## GENESIS BODY SCULPTOR SYSTEM

#### **TECHNICAL DATA**

Technology: High Energy Pulsed Electromagnetic

Applicators: 4 Applicators

Magnetic Power: 10 Tesla ± 20%

Magnetic Frequency: Symmetric Biphasic Pulse, Max 150Hz

Treatment Protocol: Auto Mode and Manual Mode

Treatment Time: 30 Minutes

Pulse Width: 260µs

Interface: 10'Touch Screen

Power: 3500W

Dimension:  $460 \times 380 \times 1130$  (mm)

#### Accessory

Power Cord

Coolant Inlet /Coolant Outlet Tube

Bandage

Screwdriver