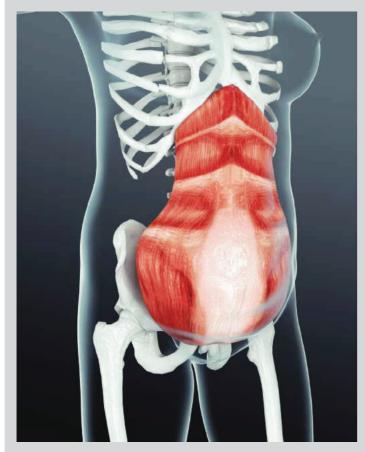

Muscle is thin and the circumference of muscle is short. Myofibrillar is loose with small density.

Muscle is strong and the circumference of muscle is long. Myofibrillar is strenthened and increased with large density.

#### Before treatment:

Subcutaneous fat and visceral fat are thickness. Muscle is thin with fatty and lossen body.