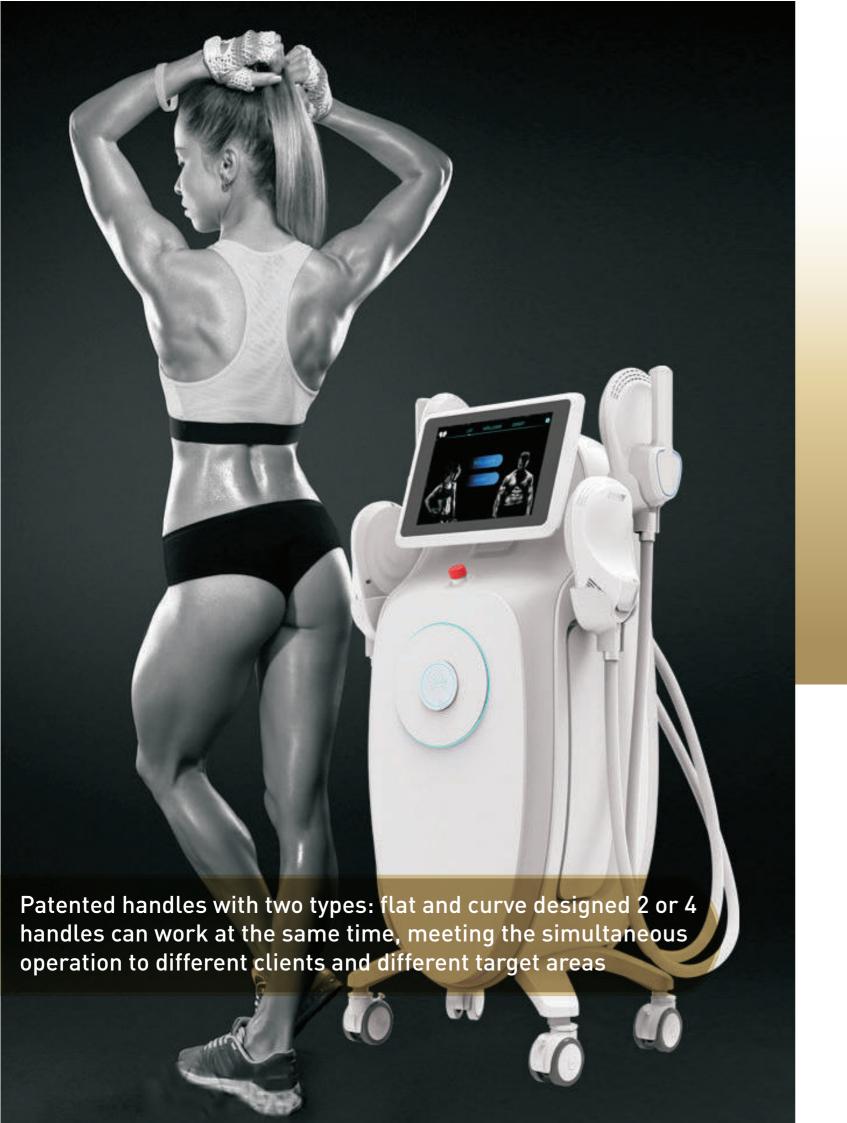

## **UNIQUE SMALL HANDLE CURVED**

Equipped with 4 worldwide unique applicators, 2 different sizes worldwide

Unique small handle curved, ergonomic, perfect for arm, waist, hips, thigh and calf.