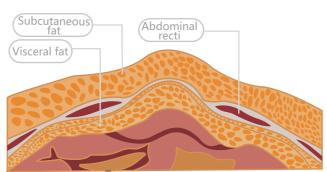

#### Before treatment:

Subcutaneous fat and visceral fat are thickness. Muscle is thin with fatty and lossen body.

#### After treatment:

Subcutaneous fat and visceral fat are reduced. Muscle is strenthened and increased with firm and strong body.