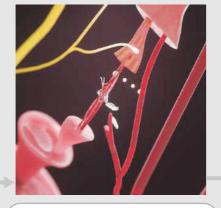

#### Myofibrillars break

The equipment interact with muscle neurons to induce supra maximal muscle contractions. In the process of continuous muscle contractions, part of Myofibrillar are gradually broken to cause muscle self-repair.

## Myofibrillars repair

After treatment, Myofibrillars tend to be strong and tight. Muscle becomes firm and elas tic. It responds with a deep remodeling of inner structure that result in muscle building and growth and body shaping.