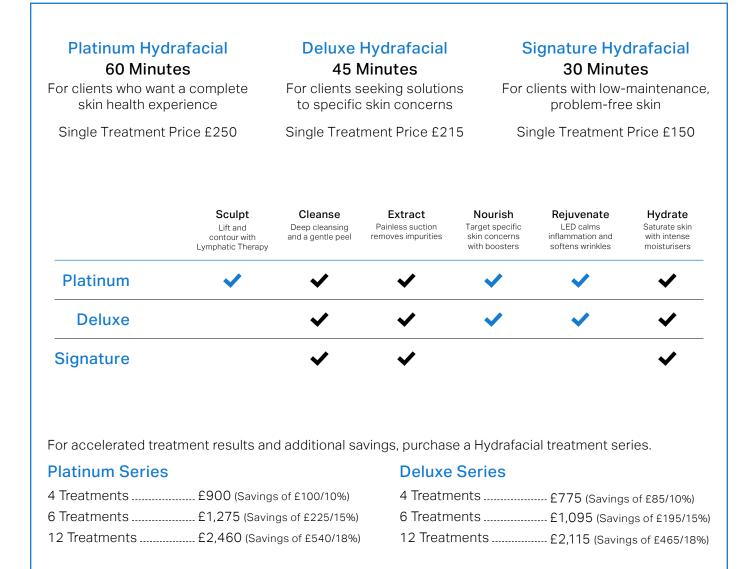

# Hydrafacial<sup>®</sup> Suggested Treatment Pricing





### **Perk Treatment**

Personalise your Hydrafacial experience by adding Hydrafacial Perk Lip and Hydrafacial Perk Eye, the refreshing treatments that gently cleanse and hydrate the most delicate parts of your face.

| Perk Lip Stand-alone price       | £40 |
|----------------------------------|-----|
| Perk Eye Stand-alone price       | £40 |
| Perk Lip + Eye Stand-alone price | £60 |

## Keravive Treatment for Scalp Health

Supercharge natural hair growth over time with Hydrafacial for the scalp.

| 1 Partial Scalp Treatment<br>without Peptide Spray | £195 |
|----------------------------------------------------|------|
| 1 Full Scalp Treatment<br>without Peptide Spray    | £275 |
| 1 Partial Scalp Treatment<br>with Peptide Spray    | £245 |
| 1 Full Scalp Treatment<br>with Peptide Spr